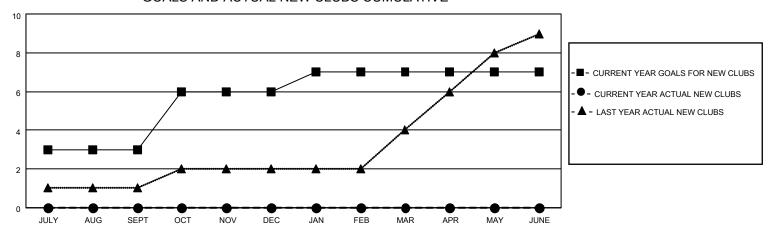

## GOALS AND ACTUAL NEW CLUBS CUMULATIVE

## MONTHLY MEMBERSHIP PROGRESS REPORT

LOCATION INDIA District 322C3 Results as of: 7/31/2022

| Clubs                 |               |           |               | Members               |                        |                         |                                                    |
|-----------------------|---------------|-----------|---------------|-----------------------|------------------------|-------------------------|----------------------------------------------------|
| RESULTS FOR 2022-2023 |               |           |               | RESULTS FOR 2022-2023 |                        |                         |                                                    |
| QUARTER               | NEW CLUB GOAL | NEW CLUBS | DROPPED CLUBS | QUARTER MEME          | BER GROWTH NET<br>GOAL | MEMBER GROWTH<br>ACTUAL | DROPPED<br>MEMBERS ACTUAL<br>(including transfers) |
| JULY/AUG/SEPT         | 3             | 0         | 0             | JULY/AUG/SEPT         | 170                    | 123                     | 9                                                  |
| OCT/NOV/DEC           | 3             | 0         | 0             | OCT/NOV/DEC           | 200                    | 0                       | 0                                                  |
| JAN/FEB/MAR           | 1             | 0         | 0             | JAN/FEB/MAR           | 70                     | 0                       | 0                                                  |
| APR/MAY/JUNE          | 0             | 0         | 0             | APR/MAY/JUNE          | 50                     | 0                       | 0                                                  |