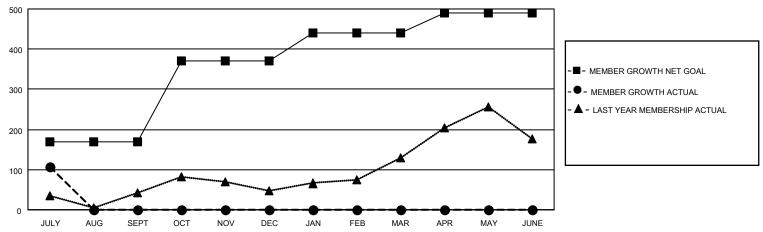

## GOALS AND ACTUAL MEMBERS CUMULATIVE

| DROPPED CLUBS: 0     |        | 24 CLUBS OF 90 ADDED 1 OR<br>MORE NEW MEMBERS | GENDER DISTRIBUTION                   |                                |  |
|----------------------|--------|-----------------------------------------------|---------------------------------------|--------------------------------|--|
|                      |        | WORL NEW WEWBERG                              | MALE<br>FEMALE                        | 2,451 (73.36%)<br>890 (26.64%) |  |
| DROPPED MEMBERS      |        |                                               | NON BINARY PREFER NOT TO ANSWER       | 0 (0.00%)<br>R 0 (0.00%)       |  |
| DECEASED             | 0      |                                               | The little to the little              | 0 (0.0070)                     |  |
| CLUB CANCELLED OTHER | 0<br>9 | CLICK HERE FOR CUMULATIVE MEMBERSHIP DATA     | TOTAL FAMILY UNIT MEMBERS 2,333       |                                |  |
| TOTAL                | 9      |                                               | FAMILY MEMBERS PAYING HALF DUES 1,535 |                                |  |

## MONTHLY MEMBERSHIP PROGRESS REPORT

LOCATION INDIA District 322C3 Results as of: 7/31/2022

| Clubs                 |               |           |               | Members               |                        |                         |                                                    |
|-----------------------|---------------|-----------|---------------|-----------------------|------------------------|-------------------------|----------------------------------------------------|
| RESULTS FOR 2022-2023 |               |           |               | RESULTS FOR 2022-2023 |                        |                         |                                                    |
| QUARTER               | NEW CLUB GOAL | NEW CLUBS | DROPPED CLUBS | QUARTER MEME          | BER GROWTH NET<br>GOAL | MEMBER GROWTH<br>ACTUAL | DROPPED<br>MEMBERS ACTUAL<br>(including transfers) |
| JULY/AUG/SEPT         | 3             | 0         | 0             | JULY/AUG/SEPT         | 170                    | 123                     | 9                                                  |
| OCT/NOV/DEC           | 3             | 0         | 0             | OCT/NOV/DEC           | 200                    | 0                       | 0                                                  |
| JAN/FEB/MAR           | 1             | 0         | 0             | JAN/FEB/MAR           | 70                     | 0                       | 0                                                  |
| APR/MAY/JUNE          | 0             | 0         | 0             | APR/MAY/JUNE          | 50                     | 0                       | 0                                                  |